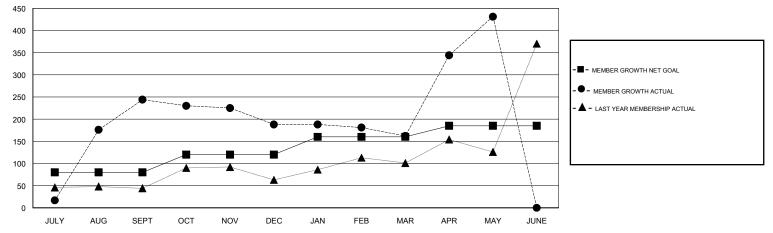

## JAYESH THAKKAR GMT:

| GMT: JAYESH THAKKAR |               |             | LOCATION INDIA |                                  |                           |                         | GMT CA                                             |  |  |
|---------------------|---------------|-------------|----------------|----------------------------------|---------------------------|-------------------------|----------------------------------------------------|--|--|
|                     | Club          | )S          |                | Members<br>RESULTS FOR 2018-2019 |                           |                         |                                                    |  |  |
|                     | RESULTS FOR   | R 2018-2019 |                |                                  |                           |                         |                                                    |  |  |
| QUARTER             | NEW CLUB GOAL | NEW CLUBS   | DROPPED CLUBS  | QUARTER                          | MEMBER GROWTH NET<br>GOAL | MEMBER GROWTH<br>ACTUAL | DROPPED<br>MEMBERS ACTUAL<br>(including transfers) |  |  |
| JULY/AUG/SEPT       | 2             | 11          | 0              | JULY/AUG/SEPT                    | 80                        | 296                     | 50                                                 |  |  |
| OCT/NOV/DEC         | 1             | 0           | 0              | OCT/NOV/DEC                      | 40                        | 37                      | 92                                                 |  |  |
| JAN/FEB/MAR         | 1             | 0           | 0              | JAN/FEB/MAR                      | 40                        | 20                      | 46                                                 |  |  |
| APR/MAY/JUNE        | 0             | 3           | 0              | APR/MAY/JUNE                     | 25                        | 336                     | 59                                                 |  |  |