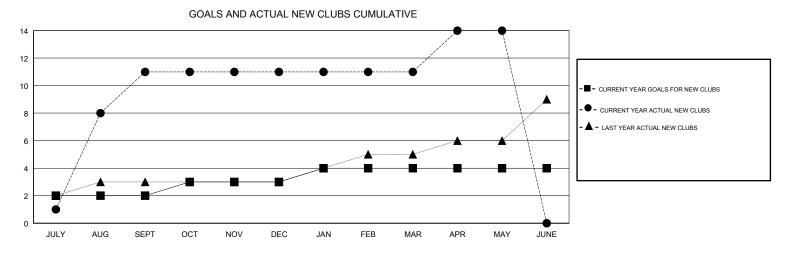

## JAYESH THAKKAR GMT:

| GMT: JAYESH THAKKAR |               |             | LOCATION INDIA |                                  |                           |                         | GMT CA                                             |  |  |
|---------------------|---------------|-------------|----------------|----------------------------------|---------------------------|-------------------------|----------------------------------------------------|--|--|
|                     | Club          | )S          |                | Members<br>RESULTS FOR 2018-2019 |                           |                         |                                                    |  |  |
|                     | RESULTS FOR   | R 2018-2019 |                |                                  |                           |                         |                                                    |  |  |
| QUARTER             | NEW CLUB GOAL | NEW CLUBS   | DROPPED CLUBS  | QUARTER                          | MEMBER GROWTH NET<br>GOAL | MEMBER GROWTH<br>ACTUAL | DROPPED<br>MEMBERS ACTUAL<br>(including transfers) |  |  |
| JULY/AUG/SEPT       | 2             | 11          | 0              | JULY/AUG/SEPT                    | 80                        | 296                     | 50                                                 |  |  |
| OCT/NOV/DEC         | 1             | 0           | 0              | OCT/NOV/DEC                      | 40                        | 37                      | 92                                                 |  |  |
| JAN/FEB/MAR         | 1             | 0           | 0              | JAN/FEB/MAR                      | 40                        | 20                      | 46                                                 |  |  |
| APR/MAY/JUNE        | 0             | 3           | 0              | APR/MAY/JUNE                     | 25                        | 336                     | 59                                                 |  |  |